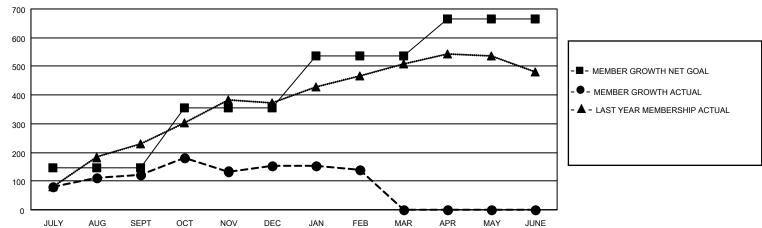

## Multiple District 411

| Clubs         |               |             |               | Members               |                         |                         |                                                    |  |
|---------------|---------------|-------------|---------------|-----------------------|-------------------------|-------------------------|----------------------------------------------------|--|
|               | RESULTS FOR   | R 2020-2021 |               | RESULTS FOR 2020-2021 |                         |                         |                                                    |  |
| QUARTER       | NEW CLUB GOAL | NEW CLUBS   | DROPPED CLUBS | QUARTER MEM           | MBER GROWTH NET<br>GOAL | MEMBER GROWTH<br>ACTUAL | DROPPED<br>MEMBERS ACTUAL<br>(including transfers) |  |
| JULY/AUG/SEPT | 3             | 3           | 0             | JULY/AUG/SEPT         | 145                     | 233                     | 104                                                |  |
| OCT/NOV/DEC   | 5             | 2           | 0             | OCT/NOV/DEC           | 210                     | 250                     | 212                                                |  |
| JAN/FEB/MAR   | 5             | 0           | 1             | JAN/FEB/MAR           | 180                     | 31                      | 45                                                 |  |
| APR/MAY/JUNE  | 3             | 0           | 0             | APR/MAY/JUNE          | 130                     | 0                       | 0                                                  |  |

## GOALS AND ACTUAL MEMBERS CUMULATIVE

| DROPPED CLUBS: 1  |     | 76 CLUBS OF 132 ADDED 1 OR MORE<br>NEW MEMBERS | GENDER DISTRIBUTION  MALE 2,320 (61.67%) |                |       |
|-------------------|-----|------------------------------------------------|------------------------------------------|----------------|-------|
|                   |     |                                                | FEMALE                                   | 1,442 (38.33%) |       |
| DROPPED MEMBERS   |     |                                                |                                          | , , ,          |       |
| DECEASED          | 23  | CLICK HERE FOR CUMULATIVE                      | TOTAL FAMILY UNIT MEMBERS                |                | 1,124 |
| CLUB CANCELLED 15 |     | MEMBERSHIP DATA                                |                                          |                | 272   |
| OTHER             | 323 |                                                | FAMILY MEMBERS PAYING HALF DUES          |                | 676   |
| TOTAL             | 361 |                                                | 000                                      |                |       |