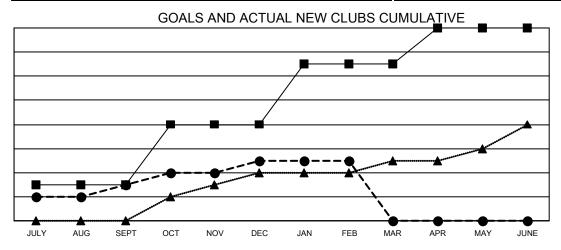

## Multiple District 411

| Clubs         |               |             |               | Members               |                         |                         |                                                    |  |
|---------------|---------------|-------------|---------------|-----------------------|-------------------------|-------------------------|----------------------------------------------------|--|
|               | RESULTS FOR   | R 2020-2021 |               | RESULTS FOR 2020-2021 |                         |                         |                                                    |  |
| QUARTER       | NEW CLUB GOAL | NEW CLUBS   | DROPPED CLUBS | QUARTER MEM           | MBER GROWTH NET<br>GOAL | MEMBER GROWTH<br>ACTUAL | DROPPED<br>MEMBERS ACTUAL<br>(including transfers) |  |
| JULY/AUG/SEPT | 3             | 3           | 0             | JULY/AUG/SEPT         | 145                     | 233                     | 104                                                |  |
| OCT/NOV/DEC   | 5             | 2           | 0             | OCT/NOV/DEC           | 210                     | 250                     | 212                                                |  |
| JAN/FEB/MAR   | 5             | 0           | 1             | JAN/FEB/MAR           | 180                     | 31                      | 45                                                 |  |
| APR/MAY/JUNE  | 3             | 0           | 0             | APR/MAY/JUNE          | 130                     | 0                       | 0                                                  |  |

- CURRENT YEAR GOALS FOR NEW CLUBS
- CURRENT YEAR ACTUAL NEW CLUBS
- ▲ LAST YEAR ACTUAL NEW CLUBS